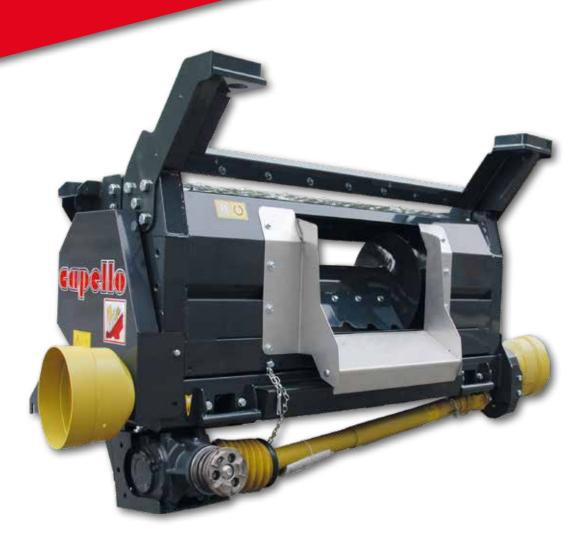

## DESIGNED FOR ANY ATTACHMENT NEEDED

The new module adapter "Quick up" is unique in it's kind - it allows the maize header to be easily attached to forage and combine harvesters.

It's central part is suited to all the models of forage and combine harvesters. The gearboxes are inserted in the oil-bath, which guarantees constant lubrication.

## ALL-IN-ONE ADAPTER FOR YOUR CORN HEAD

Following the necessity in the transmission suitable to both, combine and forage harvesters, CAPELLO introduces the one, which is able to respond to the most critical needs of its clients. The "Quick up" modular adapter went through the most extreme working conditions and demonstrated its ability to maintain the unrivalled performance of the Capello heads and ensure an optimal crop flow.